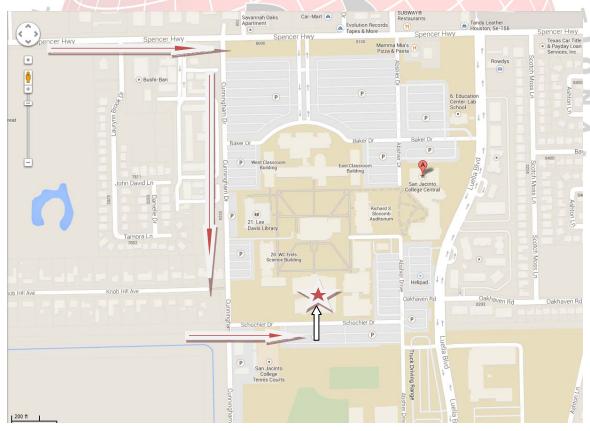

#### The tournament will be held at the

San Jacinto College Central Campus, F.G. Anders Gymnasium 8060 Spencer Hwy, Pasadena, TX 77505

For direction please follow the link TOMODACHI

Tournament Begins at 9:30 a.m. Judges Meeting at 9:00 a.m.

# Friendly Directions The tournament will be held at the

San Jacinto College Central Campus F.G. Anders Gymnasium

8060 Spencer Hwy, Pasadena, TX 77505